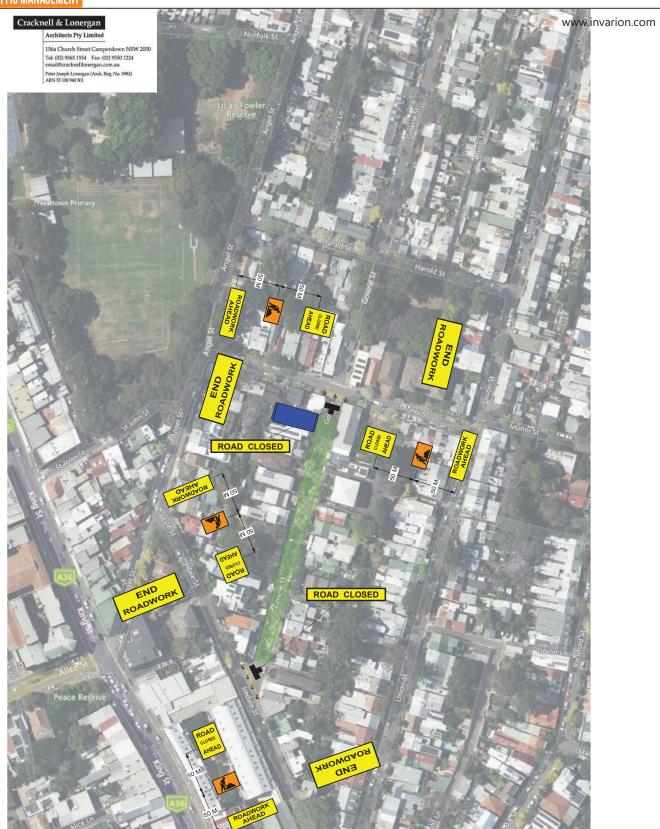

## TRAFFIC GUIDANCE SCHEME

NOTE
Absolute Traffic Management PTY LTD do not accept responsibility of any traffic guidance scheme if the traffic management BTY LTD do not accept responsibility of any traffic Management PTY LTD

- IT THIS TRAFFIC GUIDANCE SCHEME HAS BEEN DRAWN IN ACCORDANCE WITH AS 1742.3 AND 
  "TRAFFIC CONTROL AT WORKSITES" MANUAL VA.

  2 SIGNS & DEVICES ARE TO PLACED IN ACCORDANCE WITH THIS TGS, MODIFICATION MAY 
  BE MADE BY PERSONS HOLDING ARIS DESIGNS A BUIDT" QUALIFICATION ONLY.

  3. ALL SIGNS AND DEVICES USED MUST COMPLY WITH AUSTRALIA STANDARD AS 1742.3 
  4. THIS DOCUMENT IS COPYRIGHT / PROPERTY OF CATO LOGISTICS PTYLTD. THIS 
  DRAWING SHALL ONLY BE USED FOR THE PURPOSE FOR WHICH IT IS INTENDED. 
  UNAUTHORISED USE OF THIS DRAWING IS PROHIBITED

| ROJECT: 99 Gowrie Street, Newtown               |                     |              | 491         |
|-------------------------------------------------|---------------------|--------------|-------------|
| CLIENT: CRACKNELL & LONERGAN ARCHITECTS PTY LTD |                     | VARIANT:     |             |
| CONTACT: Planning Team                          | PHONE: 0411 560 948 | TYPE:<br>TCP | REV:<br>0.0 |